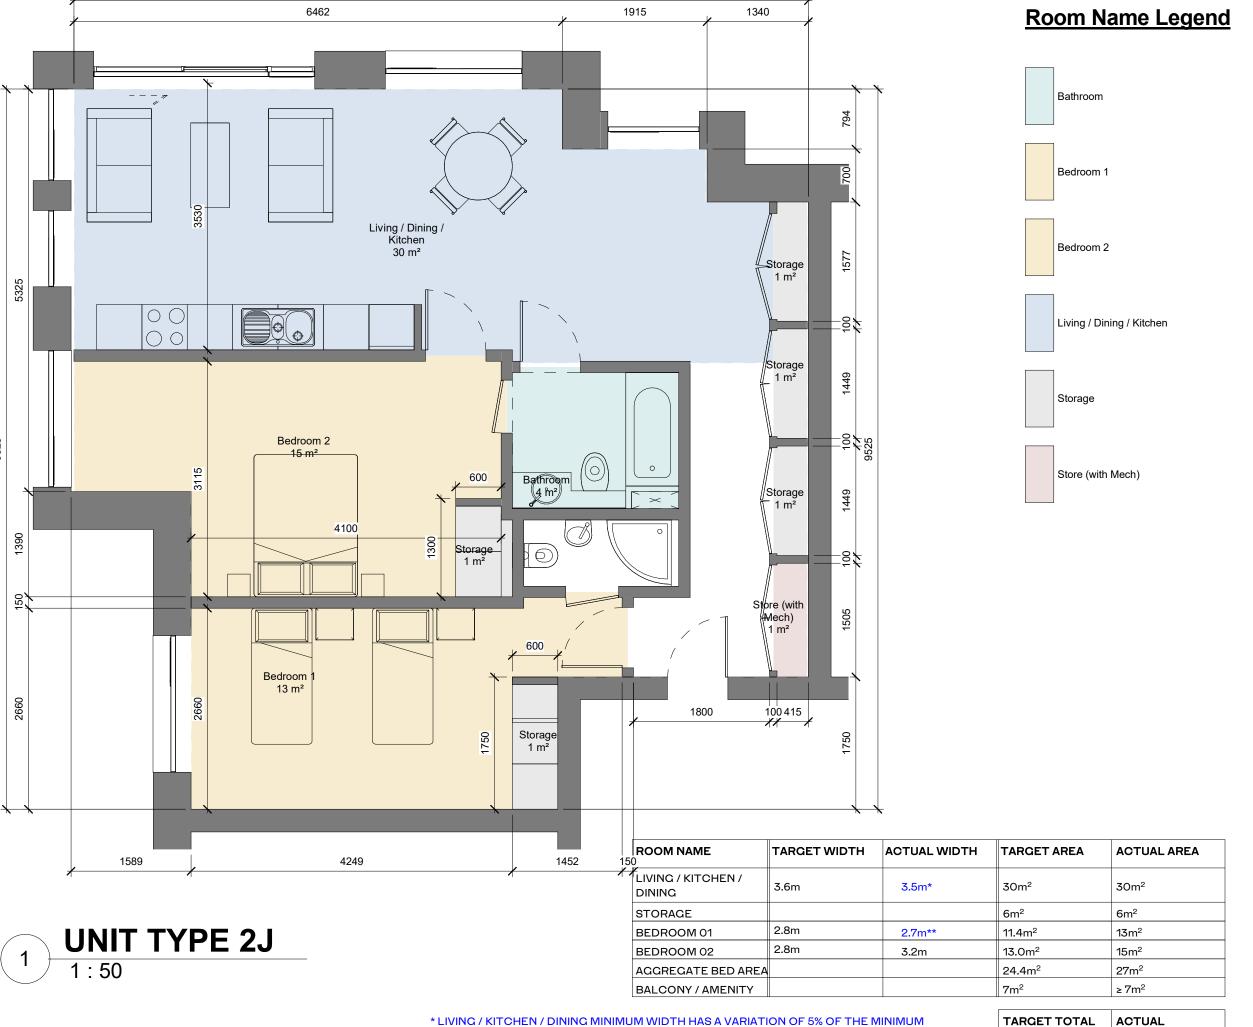

9717

REQUIRED. THE OVERALL APARTMENT AREA EXCEEDS THE MINIMUM REQUIRED AREA BY 5%.

\*\*BEDROOM 1 HAS A VARIATION OF 5% OF THE MINIMUM WIDTH REQUIRED. BEDROOM 1 OVERALL

AREA EXCEEDS THE MINIMUM REQUIRED BY 14%.

|                  | ACTUAL<br>TOTAL AREA |  |
|------------------|----------------------|--|
| 73m <sup>2</sup> | 77m <sup>2</sup>     |  |

ALL DIMENSIONS TO BE CHECKED ON SITE

NO DIMENSIONS TO BE SCALED FROM THIS DRAWING

DRAWING IS TO BE READ IN CONJUNCTION WITH RELEVANT
CONSULTANTS DRAWINGS

THIS DRAWING IS FOR INFORMATION PURPOSES ONLY. MINIMUM WIDTHS, AREAS & AGGREGATE AREAS TAKEN FROM DHP&LG, SUSTAINABLE URBAN HOUSING: DESIGN STANDARDS FOR NEW APARTMENTS, GUIDELINES FOR PLANNING AUTHORITIES (2020).

DIMENSIONS, UNIT DOORS, BALCONIES
AND WINDOWS SHOWN ARE INDICATIVE
FOR THE TYPICAL APARTMENT TYPE ONLY.
REFER TO ACCOMPANYING HOUSING
QUALITY ASSESSMENT REPORT &
SCHEDULE OF AREAS, AND
ARCHITECTURAL DRAWINGS, PROPOSED
FLOOR PLANS FOR THE FOLLOWING
INFORMATION RELATING TO INDIVIDUAL
APARTMENTS: LEVELS, APARTMENT
NUMBERING, LOCATION, ORIENTATION,
ENTRANCE DOOR POSITION, BALCONIES